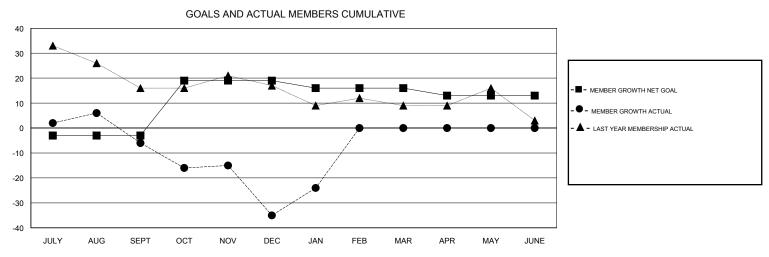

## District 6 NE

Results as of: 01/31/2018

| DROPPED CLUBS: 1 |    | 18 CLUBS OF 44 ADDED 1 OR MORE<br>NEW MEMBERS | GENDER DISTRIBUTION           MALE         688 (68.73%)           FEMALE         313 (31.27%) |     |
|------------------|----|-----------------------------------------------|-----------------------------------------------------------------------------------------------|-----|
| DROPPED MEMBERS  |    |                                               | Women Percentage Fiscal Year Goal: 35%                                                        |     |
| DECEASED         | 7  |                                               | TOTAL FAMILY UNIT MEMBERS                                                                     | 251 |
| CLUB CANCELLED   | 11 |                                               |                                                                                               | 129 |
| OTHER            | 59 |                                               | FAMILY MEMBERS PAYING HALF 1  DUES                                                            |     |
| TOTAL            | 77 |                                               |                                                                                               |     |