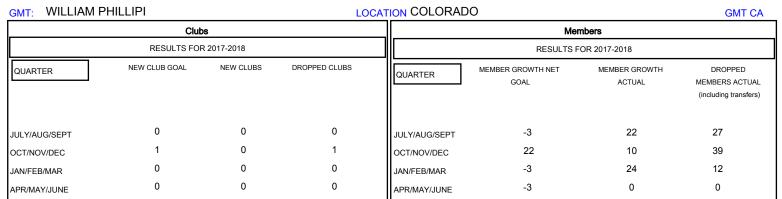

## District 6 NE

Results as of: 01/31/2018

| DROPPED CLUBS: 1 |    | 18 CLUBS OF 44 ADDED 1 OR MORE<br>NEW MEMBERS | GENDER DISTRIBUTION           MALE         688 (68.73%)           FEMALE         313 (31.27%) |     |
|------------------|----|-----------------------------------------------|-----------------------------------------------------------------------------------------------|-----|
| DROPPED MEMBERS  |    |                                               | Women Percentage Fiscal Year Goal: 35%                                                        |     |
| DECEASED         | 7  |                                               | TOTAL FAMILY UNIT MEMBERS                                                                     | 251 |
| CLUB CANCELLED   | 11 |                                               |                                                                                               | 129 |
| OTHER            | 59 |                                               | FAMILY MEMBERS PAYING HALF 1  DUES                                                            |     |
| TOTAL            | 77 |                                               |                                                                                               |     |